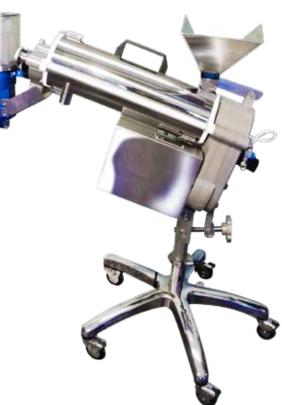

# **NATOLI CAPSULE POLISHER**

Quickly removes even the finest, most persistent powders.

The Natoli Capsule Polisher features a specially designed polishing chamber that is simple and easy to disassemble, clean, and reinstall. Mid-run clean-ups can be accomplished in only seconds. With an additional polishing chamber (optional), changeover to a clean polishing chamber takes less than one minute.

| Item Description                     | Part No. |
|--------------------------------------|----------|
| Capsule Polisher                     | TRT-RCP  |
| Additional Polish Chamber (Optional) | TB111    |

# **Polisher Features**

- » Cyclonic flow in the polishing chamber assures that powder is removed without settling
- » Pressurized air feeds through brush for aggressive air flow
- » No corners to collect powder in polishing chamber
- » Brush made of food safe, FDA-compliant nylon
- » Brush shaft is open on both ends for ease of cleaning
- » No bearing or belt removal is necessary when disassembling
- » Empty cap eliminator can be mounted on either the capsule input or output
- Ancillary devices may be mounted on output end (e.g. metal detectors)

DISASSEMBLES IN LESS THAN ONE MINUTE!

Robust, extra-wide base has angle and height adjustments with locking wheels.