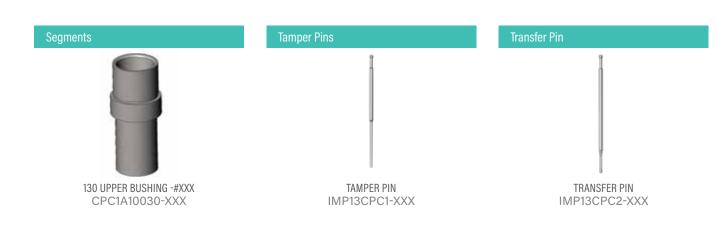

# IMA IMPRESSA

Part 130 UPPER BUSHING -#XXX TAMPER PIN TRANSFER PIN

| Sub Category | Part #         | Category     | Page |
|--------------|----------------|--------------|------|
| Segments     | CPC1A10030-XXX | Change Parts | 16   |
| Tamper Pins  | IMP13CPC1      | Change Parts | 16   |
| Tamper Pins  | IMP13CPC2      | Change Parts | 16   |