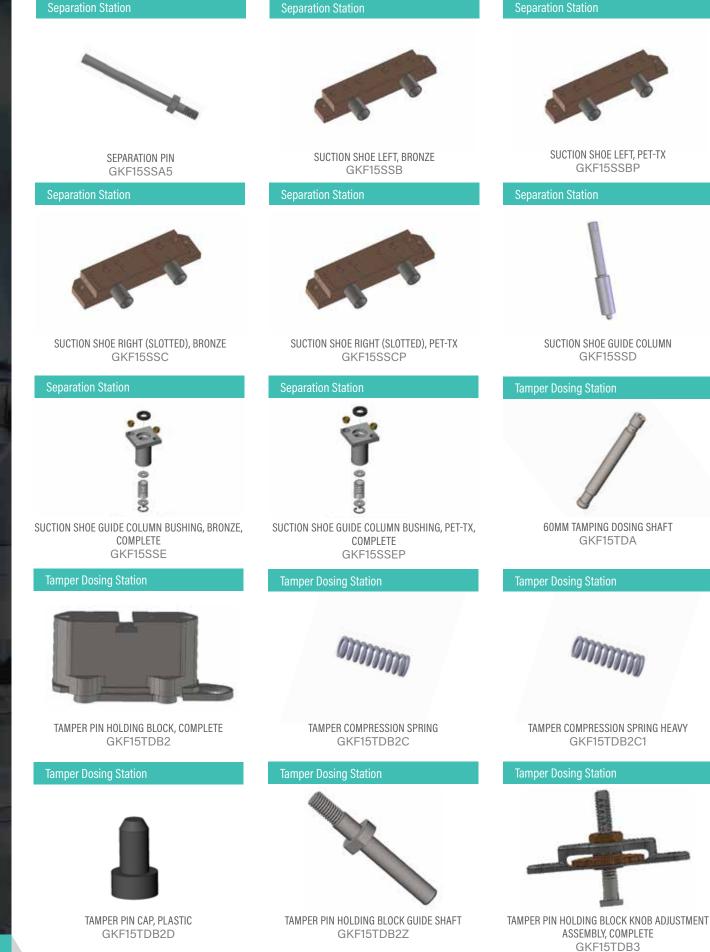

### **GKF 1500/BOHANAN 1500/ INDEX K90I** Part Sub Category Part #

|                                                      | Sub Calegoly               | Fail#                |
|------------------------------------------------------|----------------------------|----------------------|
| CHANGE PARTS COMPLETE -#XXX                          | Change Parts Complete      | GKF15CP-XXX          |
| MAGAZINE ASSEMBLY COMPLETE -#XXX                     | Magazine Assembly          | GKF15CPA-XXX         |
| VERTICAL SORTING FINGERS -#XXX                       | Vertical Sorting Fingers   | GKF15CPA3-XXX        |
| "L" SPRING                                           | Magazine Assembly          | GKF15CPA4A           |
| CAPSULE RETAINING LEVER SPRING (STAINLESS COIL)      | Magazine Assembly          | GKF15CPA4B           |
| CAPSULE RETAINING LEVER PIVOT PIN                    | Magazine Assembly          | GKF15CPA4C           |
| CAPSULE RETAINING LEVER PIVOT PIN, COTTER PIN, .098" | Magazine Assembly          | GKF15CPA4C1          |
| CAPSULE RETAINING LEVER 624ZZ BEARING                | Magazine Assembly          | GKF15CPA4D1          |
| COMPLETE SET OF SEGMENTS -#XXX*                      | Segments                   | GKF15CPB-XXX         |
| UPPER SEGMENT -#XXX                                  | Segments                   | GKF15CPB1-XXX        |
| UPPER SEGMENT PET-TX-#XXX                            | Segment                    | GKF15CPB1P-XXX       |
| LOWER SEGMENT -#XXX                                  | Segments                   | GKF15CPB2-XXX        |
| LOWER SEGMENT PET-TX-#XXX                            | Segments                   | GKF15CPB2P-XXX       |
| SEGMENT ALIGNMENT PIN -#XXX                          | Alignment Pins             | GKF15CPB3-XXX        |
| UNIVERSAL SEGMENT ALIGNMENT PIN                      | Alignment Pins             | GKF15CPB4            |
| TAMPER PIN -#XXX                                     | Tamper Pins                | GKF15CPC1-XXX        |
| DOSING DISK -#XXX                                    | Dosing Disks               | GKF15CPD-XXX-MMM     |
| DOSING DISK PET-TX-#XXX                              | Dosing Disks               | GKD15CPD-XXX-MMM-PTX |
| DOSING DISK ALIGNMENT PIN -#XXX                      | Alignment Pins             | GKF15CPD2-XXX        |
| TRANSFER ALIGNMENT PIN -#XXX                         | Alignment Pins             | GKF15CPD3-XXX        |
| SORTING BLOCK -#XXX                                  | Sorting Blocks             | GKF15CPE-XXX         |
| HORIZONTAL SORTING FINGERS -#XXX                     | Horizontal Sorting Fingers | GKF15CPF-XXX         |
| RECTIFIER ALIGNMENT PIN -#XXX                        | Alignment Pins             | GKF15RSX-XXX         |
| ALIGNMENT PIN TOOL KIT -#XXX                         | Alignment Pins             | GKF15APCC-XXX        |
| COUNTER BEARING FORMAT RINGS - SET                   | Format Rings               | GKF15CPH             |
| FAULTY CAPSULE FORMAT RINGS - SET                    | Format Rings               | GKF15CPI             |
| STORAGE CASE                                         | Protective Cases           | IM2700               |
|                                                      |                            |                      |