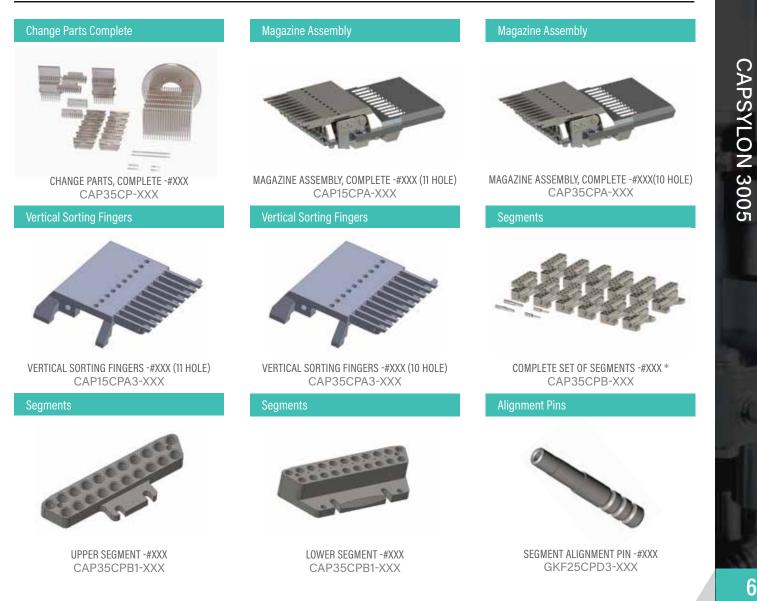

# CAPSYLON 3005

### Part

CHANGE PARTS COMPLETE KIT -#XXX MAGAZINE ASSEMBLY COMPLETE -#XXX (11 HOLE) MAGAZINE ASSEMBLY COMPLETE -#XXX (10 HOLE) VERTICAL SORTING FINGERS -#XXX (11 HOLE) VERTICAL SORTING FINGERS -#XXX (10 HOLE) COMPLETE SET OF SEGMENTS -#XXX\* **UPPER SEGMENT -#XXX** LOWER SEGMENT -#XXX SEGMENT ALIGNMENT PIN -#XXX UNIVERSAL SEGMENT ALIGNMENT PIN TAMPER PIN -#XXX **DOSING DISK -#XXX** DOSING DISK PET-TX-#XXX ADJUSTABLE PLATE -#XXX ADJUSTABLE DOSING SHEATH -#XXX DOSING DISK ALIGNMENT PIN -#XXX TRANSFER ALIGNMENT PIN -#XXX SORTING BLOCK -#XXX (11 HOLE) SORTING BLOCK -#XXX (10 HOLE) HORIZONTAL SORTING FINGERS -#XXX (11 HOLE) HORIZONTAL SORTING FINGERS -#XXX (10 HOLE) PROTECTIVE CASES