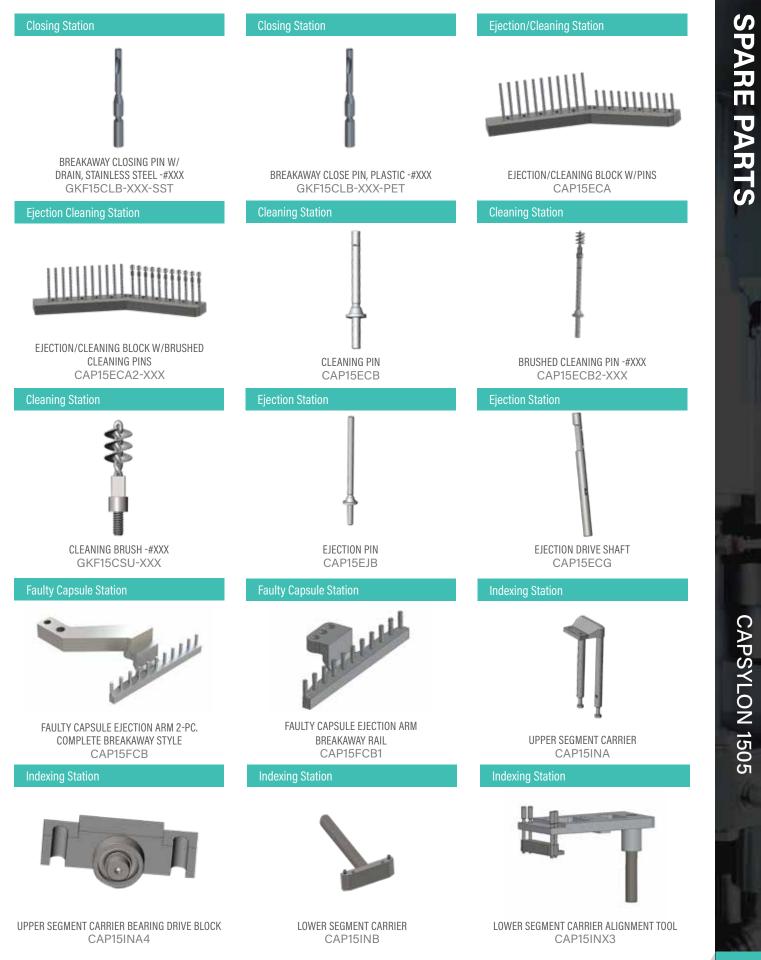

**BOHANAN 1500** 

**CAPSYLON 705** 

**Tamper Guide Ring** 

**Tamper Dosing Station** 

BREAKAWAY CLOSING PIN W/ DRAIN, STAINLESS STEEL -#XXX

GKF15CLB-XXX-SST

TAMPER GUIDE RING

GKF07TDC

TAMPING RING, PET-TX

CAP07TDF-PTX

**Closing Station** 

BREAKAWAY CLOSE PIN, PLASTIC -#XXX

GKF15CLB-XXX-PET

**Closing Station** 

Tamper Guide Ring TAMPER GUIDE RING, REBUILD GKF07TDCR2 **Tamper Dosing Station** TAMPING RING, RESURFACE CAP07TDFR **Closing Station Closing Station** 

We have reverse engineering capabilities for most parts. Call for details. Picture may not be exact representation.

Tamper Guide Ring

BREAKAWAY CLOSING PIN W/DRAIN-#XXX GKF15CLB-XXX-ALU

**Closing Station** 

**Cleaning Station** 

COUNTER CLOSING BLOCK, ALUMINUM

CAP15CBB

CLOSING PIN HOLDING BLOCK W/PINS CAP15CLA-XXX

COUNTER CLOSING BLOCK, PET-TX CAP15CBBP

**Closing Station** 

CLOSING PIN HOLDING BLOCK CAP15CLA1

**Closing Station** 

COUNTER CLOSING BLOCK, STAINLESS STEEL

CAP15CBBS

BREAKAWAY CLOSING PIN W/DRAIN -#XXX GKF15CLB-XXX-ALU

+1 636-926-8900

COUNTER CLOSING BLOCK, ALUMINUM

CAP15CBB

BREAKAWAY CLOSING PIN W/DRAIN -#XXX

GKF15CLB-XXX-ALU

**Closing Station** 

COUNTER CLOSING BLOCK, PET-TX CAP15CBBP

**Closing Station** 

BREAKAWAY CLOSING PIN PLASTIC -#XXX GKF15CLB-XXX-PET

COUNTER CLOSING BLOCK, STAINLESS STEEL CAP15CBBS

**Closing Station** 

BREAKAWAY CLOSING PIN W/ DRAIN, STAINLESS STEEL -#XXX GKF15CLB-XXX-SST

**Closing Station** 

**Cleaning Station** 

COUNTER BEARING BLOCK SHIM GKF07CPG2-XXX

CLEANING BRUSH -#XXX GKF15CSU-XXX

EJECTION PIN GKF07EJB

Ejection Station

EJECTION BLOWER BLOCK GKF07EJE1

Indexing Station

SEGMENT CARRIER COMPLETE GKF07INA **Cleaning Station** 

CLEANING PIN BLOCK, COMPLETE GKF07CSA4-XXX

CLEANING STATION BLOCK, ONE PIECE -#XXX GKF07CSA5-XXX

EJECTION PIN, STAINLESS STEEL GKF07EJBS

Faulty Capsule Station

FAULTY CAPSULE EJECTION ARM 2-PC. BREAKAWAY STYLE GKF07FCB

## Indexing Station

SEGMENT CARRIER FRONT GKF07INA1

**Cleaning Pin** 

CLEANING PIN BC GKF07CSA4C1

**Ejection Station** 

EJECTION BLOCK W/PINS GKF07EJA

Ejection Station

BRUSHED EJECTION PIN, STAINLESS STEEL -#XXX GKF07EJBSB-XXX

Faulty Capsule Station

FAULTY CAPSULE EJECTION ARM BREAKAWAY RAIL GKF07FCB1

Indexing Station

SEGMENT CARRIER FRONT, REBUILD GKF07INA1R

GKF07SSBP

SEGMENT RETAINING SCREW

**16MM CAM FOLLOW BEARING** GKF15INA1B

GKF07SSB

Indexing Station

Indexing Station

SEGMENT CARRIER, REAR

GKF07SSC

**GKF 700** 

| Tamper Dosing Station                                   | Tamper Dosing Station                                                                                                                                                                                                                                                                                                                                                                                                                                                                                                                                                                                                                                                                                                                                                                                                                                                                                                                                                                                                                                                                                                                                                                                                                                                                                                                                                                                                                                                                                                                                                                                                                                                                                                                                                                                                                                                                                                                                                                                                                                                                                                          | Tamper Dosing Station                                        |
|---------------------------------------------------------|--------------------------------------------------------------------------------------------------------------------------------------------------------------------------------------------------------------------------------------------------------------------------------------------------------------------------------------------------------------------------------------------------------------------------------------------------------------------------------------------------------------------------------------------------------------------------------------------------------------------------------------------------------------------------------------------------------------------------------------------------------------------------------------------------------------------------------------------------------------------------------------------------------------------------------------------------------------------------------------------------------------------------------------------------------------------------------------------------------------------------------------------------------------------------------------------------------------------------------------------------------------------------------------------------------------------------------------------------------------------------------------------------------------------------------------------------------------------------------------------------------------------------------------------------------------------------------------------------------------------------------------------------------------------------------------------------------------------------------------------------------------------------------------------------------------------------------------------------------------------------------------------------------------------------------------------------------------------------------------------------------------------------------------------------------------------------------------------------------------------------------|--------------------------------------------------------------|
|                                                         |                                                                                                                                                                                                                                                                                                                                                                                                                                                                                                                                                                                                                                                                                                                                                                                                                                                                                                                                                                                                                                                                                                                                                                                                                                                                                                                                                                                                                                                                                                                                                                                                                                                                                                                                                                                                                                                                                                                                                                                                                                                                                                                                |                                                              |
| TAMPER HOLDING BLOCK, COMPLETE<br>GKF07TDB1             | TRANSFER PIN HOLDING BLOCK<br>GKF07TDB2A                                                                                                                                                                                                                                                                                                                                                                                                                                                                                                                                                                                                                                                                                                                                                                                                                                                                                                                                                                                                                                                                                                                                                                                                                                                                                                                                                                                                                                                                                                                                                                                                                                                                                                                                                                                                                                                                                                                                                                                                                                                                                       | TAMPER RETAINING PLATE<br>GKF07TDB2B                         |
| Tamper Dosing Station                                   | Tamper Dosing Station                                                                                                                                                                                                                                                                                                                                                                                                                                                                                                                                                                                                                                                                                                                                                                                                                                                                                                                                                                                                                                                                                                                                                                                                                                                                                                                                                                                                                                                                                                                                                                                                                                                                                                                                                                                                                                                                                                                                                                                                                                                                                                          | Tamper Dosing Station                                        |
|                                                         |                                                                                                                                                                                                                                                                                                                                                                                                                                                                                                                                                                                                                                                                                                                                                                                                                                                                                                                                                                                                                                                                                                                                                                                                                                                                                                                                                                                                                                                                                                                                                                                                                                                                                                                                                                                                                                                                                                                                                                                                                                                                                                                                |                                                              |
| TAMPER SPRING<br>GKF15TDB2C                             | TAMPER SPRING, HEAVY<br>GKF15TDB2C1                                                                                                                                                                                                                                                                                                                                                                                                                                                                                                                                                                                                                                                                                                                                                                                                                                                                                                                                                                                                                                                                                                                                                                                                                                                                                                                                                                                                                                                                                                                                                                                                                                                                                                                                                                                                                                                                                                                                                                                                                                                                                            | TAMPER CAP, PLASTIC<br>GKF15TDB2D                            |
| Tamper Dosing Station                                   | Tamper Dosing Station                                                                                                                                                                                                                                                                                                                                                                                                                                                                                                                                                                                                                                                                                                                                                                                                                                                                                                                                                                                                                                                                                                                                                                                                                                                                                                                                                                                                                                                                                                                                                                                                                                                                                                                                                                                                                                                                                                                                                                                                                                                                                                          | Tamper Dosing Station                                        |
| · entre contraction .                                   | - and second the                                                                                                                                                                                                                                                                                                                                                                                                                                                                                                                                                                                                                                                                                                                                                                                                                                                                                                                                                                                                                                                                                                                                                                                                                                                                                                                                                                                                                                                                                                                                                                                                                                                                                                                                                                                                                                                                                                                                                                                                                                                                                                               |                                                              |
| ALUMINUM GUIDE RING COMPLETE<br>GKF07TDCC               | ALUMINUM GUIDE RING REBUILD<br>GKF07TDCR                                                                                                                                                                                                                                                                                                                                                                                                                                                                                                                                                                                                                                                                                                                                                                                                                                                                                                                                                                                                                                                                                                                                                                                                                                                                                                                                                                                                                                                                                                                                                                                                                                                                                                                                                                                                                                                                                                                                                                                                                                                                                       | UNETCHED TAMPER PIN HOLDER<br>BLOCK GUIDE SHAFT<br>GKF07TDC1 |
| Tamper Dosing Station                                   | Tamper Dosing Station                                                                                                                                                                                                                                                                                                                                                                                                                                                                                                                                                                                                                                                                                                                                                                                                                                                                                                                                                                                                                                                                                                                                                                                                                                                                                                                                                                                                                                                                                                                                                                                                                                                                                                                                                                                                                                                                                                                                                                                                                                                                                                          | Tamper Dosing Station                                        |
|                                                         | The second secon |                                                              |
| ETCHED TAMPER PIN HOLDER BLOCK GUIDE SHAFT<br>GKF07TDC2 | SENSOR HOLDING PLATE<br>GKF07TDD                                                                                                                                                                                                                                                                                                                                                                                                                                                                                                                                                                                                                                                                                                                                                                                                                                                                                                                                                                                                                                                                                                                                                                                                                                                                                                                                                                                                                                                                                                                                                                                                                                                                                                                                                                                                                                                                                                                                                                                                                                                                                               | WIPER BLOCK, PET-TX<br>GKF07TDE                              |
| Tamper Dosing Station                                   | Tamping Ring Resurface                                                                                                                                                                                                                                                                                                                                                                                                                                                                                                                                                                                                                                                                                                                                                                                                                                                                                                                                                                                                                                                                                                                                                                                                                                                                                                                                                                                                                                                                                                                                                                                                                                                                                                                                                                                                                                                                                                                                                                                                                                                                                                         | Tamper Dosing Station                                        |
|                                                         |                                                                                                                                                                                                                                                                                                                                                                                                                                                                                                                                                                                                                                                                                                                                                                                                                                                                                                                                                                                                                                                                                                                                                                                                                                                                                                                                                                                                                                                                                                                                                                                                                                                                                                                                                                                                                                                                                                                                                                                                                                                                                                                                | 0                                                            |
| TAMPING RING, PET-TX<br>GKF07TDF                        | TAMPING RING, RESURFACE<br>GKF07TDFR                                                                                                                                                                                                                                                                                                                                                                                                                                                                                                                                                                                                                                                                                                                                                                                                                                                                                                                                                                                                                                                                                                                                                                                                                                                                                                                                                                                                                                                                                                                                                                                                                                                                                                                                                                                                                                                                                                                                                                                                                                                                                           | TAMPING RING, BRONZE<br>GKF07TDF2                            |