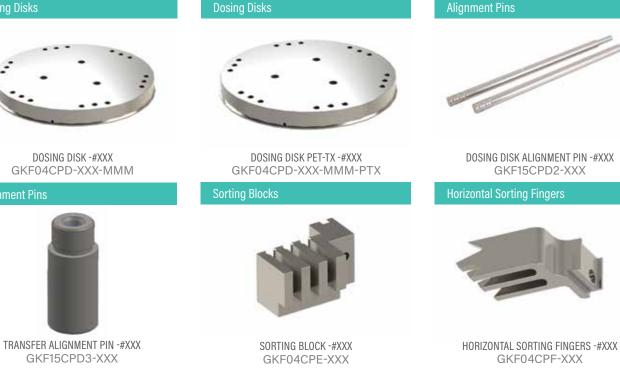

**BOHANAN 2000** 

Change Parts Complete

Segments.

CHANGE PARTS, COMPLETE -#XXX

BOH20CP-XXX

COMPLETE SET OF SEGMENTS -#XXX

BOH20CPB-XXX\*

SEGMENT ALIGNMENT PIN -#XXX

GKF15CPB3-XXX

.....

**Dosing Disks** 

DOSING DISK -#XXX

BOH20CPD-XXX-MMM

TRANSFER ALIGNMENT PIN -#XXX GKF15CPD3-XXX

SORTING BLOCK -#XXX BOH20CPE-XXX

**Dosing Disks** 

UNIVERSAL SEGMENT ALIGNMENT PIN GKF15CPB4

UPPER SEGMENT -#XXX BOH20CPB1-XXX

BOH20CPA-XXX

MAGAZINE ASSEMBLY -#XXX

Vertical Sorting Fingers

LOWER SEGMENT -#XXX

BOH20CPB2-XXX

TAMPER PIN -#XXX

BOH20CPC1-XXX

DOSING DISK ALIGNMENT PIN -#XXX

BOH20CPD2-XXX

HORIZONTAL SORTING FINGERS -#XXX

BOH20CPF-XXX

Horizontal Sorting Fingers

VERTICAL SORTING FINGERS -#XXX BOH20CPA3-XXX

STORAGE CASE IM2700