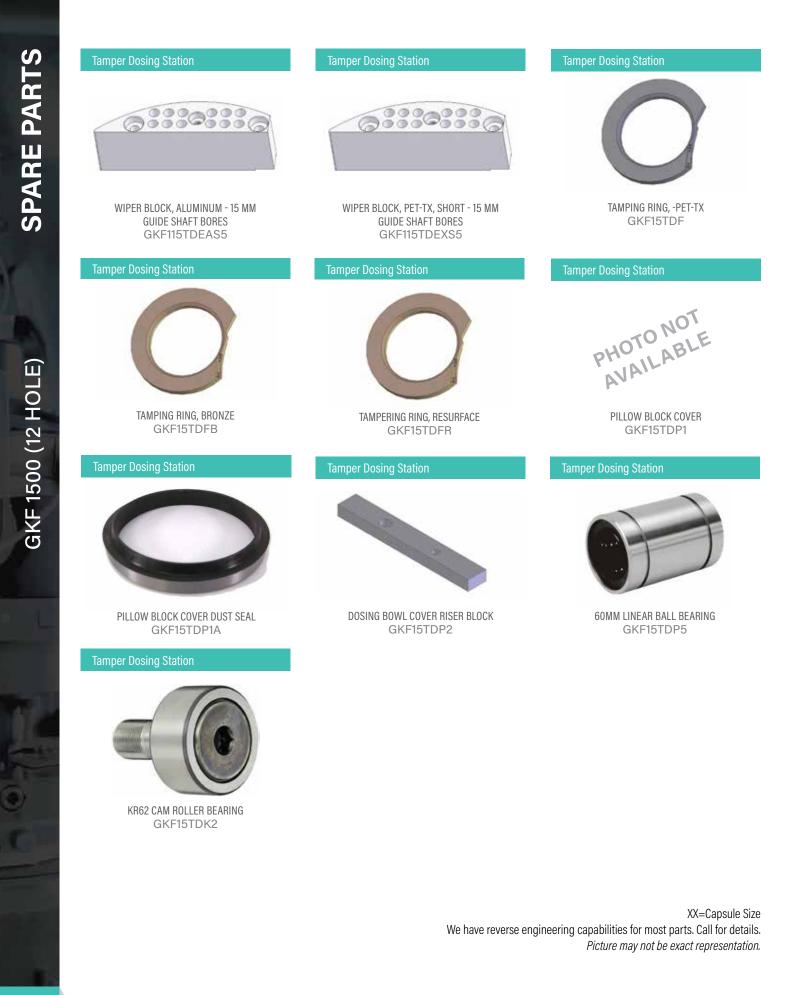

# Tamper Dosing Station

DOSING BOWL COVER RISER BLOCK GKF15TDP2

XX=Capsule Size We have reverse engineering capabilities for most parts. Call for details. *Picture may not be exact representation.* 