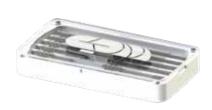

# **NATOLI CAPSULE POLISHER**

Quickly removes even the finest, most persistent powders.

The Natoli Capsule Polisher features a specially designed polishing chamber that is simple and easy to disassemble, clean, and reinstall. Mid-run clean-ups can be accomplished in only seconds. With an additional polishing chamber (optional), changeover to a clean polishing chamber takes less than one minute.

| Item Description                     | Part No. |
|--------------------------------------|----------|
| Capsule Polisher                     | TRT-RCP  |
| Additional Polish Chamber (Optional) | TB111    |

# **Polisher Features**

- » Cyclonic flow in the polishing chamber assures that powder is removed without settling
- » Pressurized air feeds through brush for aggressive air flow
- » No corners to collect powder in polishing chamber
- » Brush made of food safe, FDA-compliant nylon
- » Brush shaft is open on both ends for ease of cleaning
- » No bearing or belt removal is necessary when disassembling
- » Empty cap eliminator can be mounted on either the capsule input or output
- Ancillary devices may be mounted on output end (e.g. metal detectors)