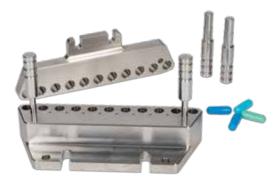

**BOHANAN 2000** 

Change Parts Complete

Segments.

CHANGE PARTS, COMPLETE -#XXX

BOH20CP-XXX

COMPLETE SET OF SEGMENTS -#XXX

BOH20CPB-XXX\*

SEGMENT ALIGNMENT PIN -#XXX

> XXX=Capsule Size \*Includes 12 Upper Segments, 12 Lower Segments, 2 Segment Alignment Pins, 2 Universal Segment Alignment Pins Picture may not be exact representation.

XXX=Capsule Size We have reverse engineering capabilities for most parts. Call for details. *Picture may not be exact representation.* 