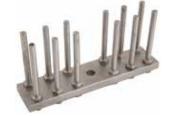

**BOHANAN 2000** 

Change Parts Complete

Segments.

CHANGE PARTS, COMPLETE -#XXX

BOH20CP-XXX

COMPLETE SET OF SEGMENTS -#XXX

BOH20CPB-XXX\*

SEGMENT ALIGNMENT PIN -#XXX

GKF15CPB3-XXX

.....

**Dosing Disks** 

DOSING DISK -#XXX

BOH20CPD-XXX-MMM

TRANSFER ALIGNMENT PIN -#XXX GKF15CPD3-XXX

SORTING BLOCK -#XXX BOH20CPE-XXX

**Dosing Disks** 

UNIVERSAL SEGMENT ALIGNMENT PIN GKF15CPB4

UPPER SEGMENT -#XXX BOH20CPB1-XXX

BOH20CPA-XXX

MAGAZINE ASSEMBLY -#XXX

Vertical Sorting Fingers

LOWER SEGMENT -#XXX

BOH20CPB2-XXX

TAMPER PIN -#XXX

BOH20CPC1-XXX

DOSING DISK ALIGNMENT PIN -#XXX

BOH20CPD2-XXX

HORIZONTAL SORTING FINGERS -#XXX

BOH20CPF-XXX

Horizontal Sorting Fingers

VERTICAL SORTING FINGERS -#XXX BOH20CPA3-XXX

STORAGE CASE IM2700