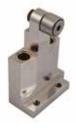

**BOHANAN 2000** 

Change Parts Complete

Segments.

CHANGE PARTS, COMPLETE -#XXX

BOH20CP-XXX

COMPLETE SET OF SEGMENTS -#XXX

BOH20CPB-XXX\*

SEGMENT ALIGNMENT PIN -#XXX

GKF15CPB3-XXX

.....

**Dosing Disks** 

DOSING DISK -#XXX

BOH20CPD-XXX-MMM

TRANSFER ALIGNMENT PIN -#XXX GKF15CPD3-XXX

SORTING BLOCK -#XXX BOH20CPE-XXX

**Dosing Disks** 

UNIVERSAL SEGMENT ALIGNMENT PIN GKF15CPB4

UPPER SEGMENT -#XXX BOH20CPB1-XXX

BOH20CPA-XXX

MAGAZINE ASSEMBLY -#XXX

Vertical Sorting Fingers

LOWER SEGMENT -#XXX

BOH20CPB2-XXX

TAMPER PIN -#XXX

BOH20CPC1-XXX

DOSING DISK ALIGNMENT PIN -#XXX

BOH20CPD2-XXX

HORIZONTAL SORTING FINGERS -#XXX

BOH20CPF-XXX

Horizontal Sorting Fingers

VERTICAL SORTING FINGERS -#XXX BOH20CPA3-XXX

STORAGE CASE IM2700