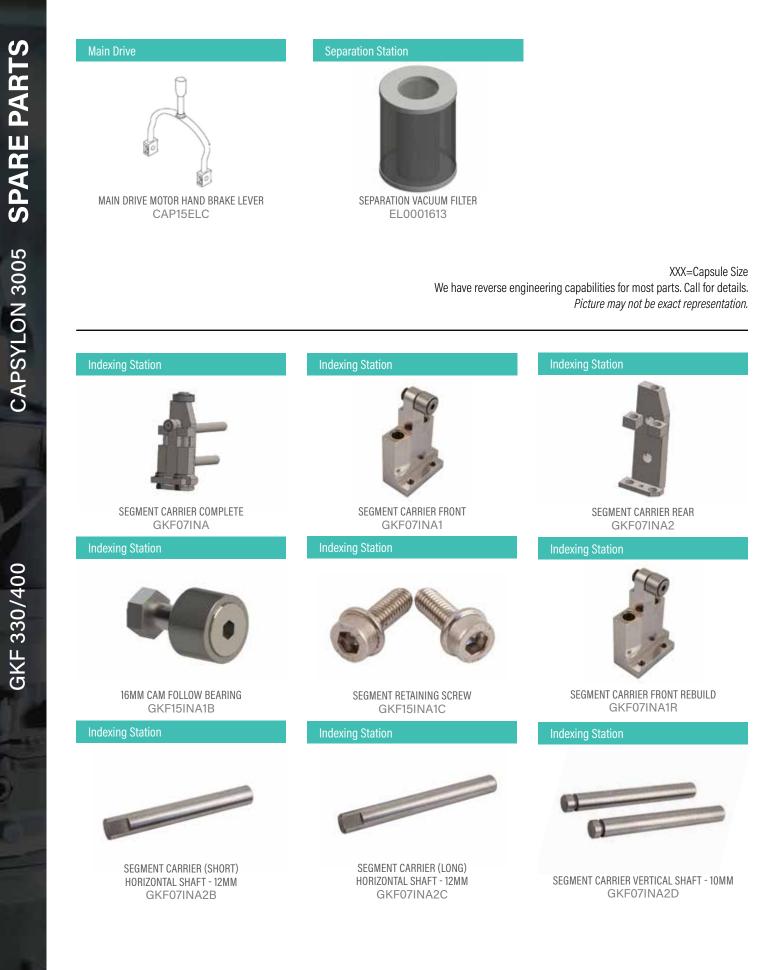

# **GKF 330/400**

## Part

CHANGE PARTS COMPLETE -#XXX MAGAZINE ASSEMBLY COMPLETE -#XXX VERTICAL SORTING FINGERS -#XXX COMPLETE SET OF SEGMENTS -#XXX\* **UPPER SEGMENT -#XXX** LOWER SEGMENT -#XXX SEGMENT ALIGNMENT PIN -#XXX UNIVERSAL SEGMENT ALIGNMENT PIN TAMPER PIN -#XXX **DOSING DISK -#XXX** DOSING DISK PET-TX-#XXX DOSING DISK ALIGNMENT PIN -#XXX TRANSFER ALIGNMENT PIN -#XXX SORTING BLOCK -#XXX HORIZONTAL SORTING FINGERS -#XXX **RECTIFIER ALIGNMENT PIN -#XXX** PROTECTIVE CASES