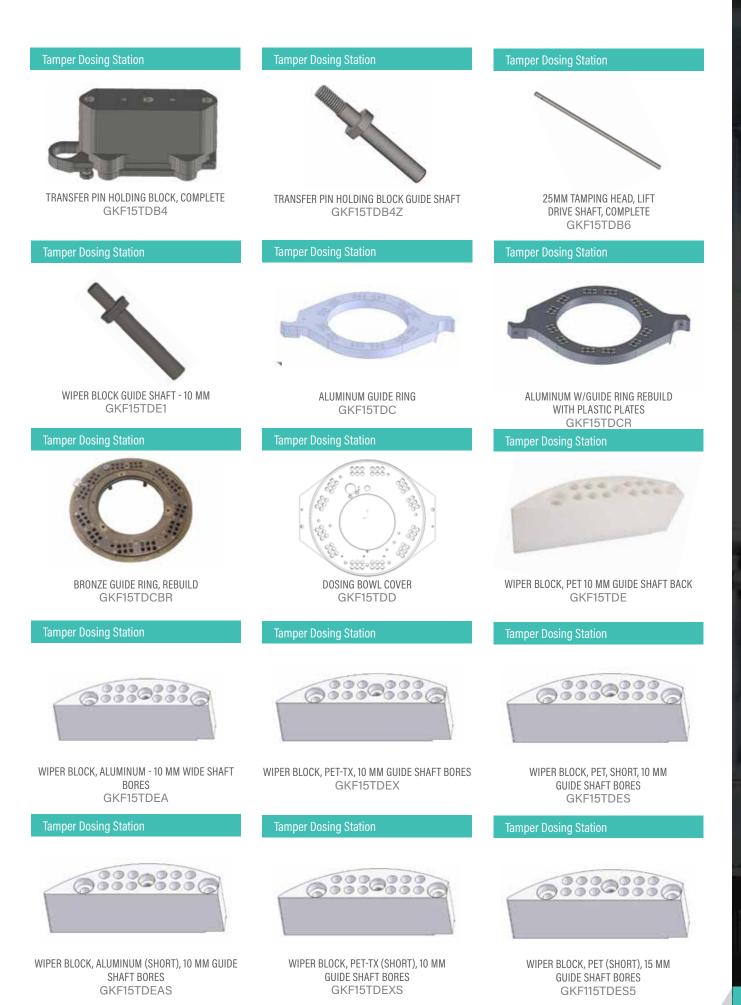

### **GKF 1500/BOHANAN 1500/ INDEX K90I** Part Sub Category Part #

|                                                      | Sub Calegoly               | Fail#                |
|------------------------------------------------------|----------------------------|----------------------|
| CHANGE PARTS COMPLETE -#XXX                          | Change Parts Complete      | GKF15CP-XXX          |
| MAGAZINE ASSEMBLY COMPLETE -#XXX                     | Magazine Assembly          | GKF15CPA-XXX         |
| VERTICAL SORTING FINGERS -#XXX                       | Vertical Sorting Fingers   | GKF15CPA3-XXX        |
| "L" SPRING                                           | Magazine Assembly          | GKF15CPA4A           |
| CAPSULE RETAINING LEVER SPRING (STAINLESS COIL)      | Magazine Assembly          | GKF15CPA4B           |
| CAPSULE RETAINING LEVER PIVOT PIN                    | Magazine Assembly          | GKF15CPA4C           |
| CAPSULE RETAINING LEVER PIVOT PIN, COTTER PIN, .098" | Magazine Assembly          | GKF15CPA4C1          |
| CAPSULE RETAINING LEVER 624ZZ BEARING                | Magazine Assembly          | GKF15CPA4D1          |
| COMPLETE SET OF SEGMENTS -#XXX*                      | Segments                   | GKF15CPB-XXX         |
| UPPER SEGMENT -#XXX                                  | Segments                   | GKF15CPB1-XXX        |
| UPPER SEGMENT PET-TX-#XXX                            | Segment                    | GKF15CPB1P-XXX       |
| LOWER SEGMENT -#XXX                                  | Segments                   | GKF15CPB2-XXX        |
| LOWER SEGMENT PET-TX-#XXX                            | Segments                   | GKF15CPB2P-XXX       |
| SEGMENT ALIGNMENT PIN -#XXX                          | Alignment Pins             | GKF15CPB3-XXX        |
| UNIVERSAL SEGMENT ALIGNMENT PIN                      | Alignment Pins             | GKF15CPB4            |
| TAMPER PIN -#XXX                                     | Tamper Pins                | GKF15CPC1-XXX        |
| DOSING DISK -#XXX                                    | Dosing Disks               | GKF15CPD-XXX-MMM     |
| DOSING DISK PET-TX-#XXX                              | Dosing Disks               | GKD15CPD-XXX-MMM-PTX |
| DOSING DISK ALIGNMENT PIN -#XXX                      | Alignment Pins             | GKF15CPD2-XXX        |
| TRANSFER ALIGNMENT PIN -#XXX                         | Alignment Pins             | GKF15CPD3-XXX        |
| SORTING BLOCK -#XXX                                  | Sorting Blocks             | GKF15CPE-XXX         |
| HORIZONTAL SORTING FINGERS -#XXX                     | Horizontal Sorting Fingers | GKF15CPF-XXX         |
| RECTIFIER ALIGNMENT PIN -#XXX                        | Alignment Pins             | GKF15RSX-XXX         |
| ALIGNMENT PIN TOOL KIT -#XXX                         | Alignment Pins             | GKF15APCC-XXX        |
| COUNTER BEARING FORMAT RINGS - SET                   | Format Rings               | GKF15CPH             |
| FAULTY CAPSULE FORMAT RINGS - SET                    | Format Rings               | GKF15CPI             |
| STORAGE CASE                                         | Protective Cases           | IM2700               |
|                                                      |                            |                      |

|      | Category     | Page |
|------|--------------|------|
|      | Change Parts | 11   |
|      | Change Parts | 12   |
|      | Change Parts | 12   |
| -PTX | Change Parts | 12   |
|      | Change Part  | 12   |
|      | Change Parts | 12   |