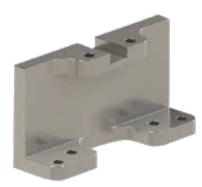

**BOHANAN 2000** 

Change Parts Complete

Segments.

CHANGE PARTS, COMPLETE -#XXX

BOH20CP-XXX

COMPLETE SET OF SEGMENTS -#XXX

BOH20CPB-XXX\*

SEGMENT ALIGNMENT PIN -#XXX

> XXX=Capsule Size \*Includes 12 Upper Segments, 12 Lower Segments, 2 Segment Alignment Pins, 2 Universal Segment Alignment Pins Picture may not be exact representation.

XXX=Capsule Size We have reverse engineering capabilities for most parts. Call for details. *Picture may not be exact representation.* 