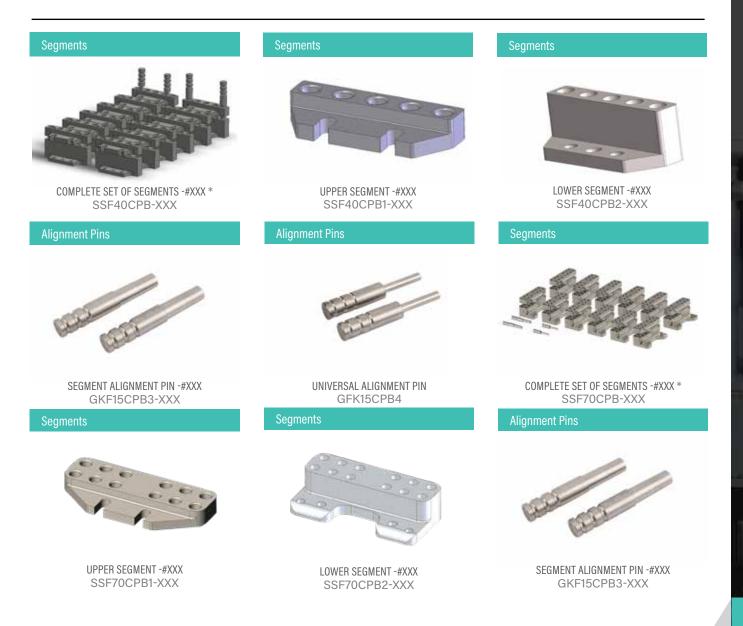

XXX=Capsule Size \*Includes 12 Upper Segments, 12 Lower Segments, 2 Segment Alignment Pins, 2 Special Alignment Pins *Picture may not be exact representation.* 

SEJONG SF40 / SF70

DOSING DISK -#XXX SSF70CPD-XXX-MMM

# SEJONG SF40 / SF70

# Part

COMPLETE SET OF SEGMENTS - #XXX\* **UPPER SEGMENT - #XXX** LOWER SEGMENT - #XXX SEGMENT ALIGNMENT PIN - #XXX UNIVERSAL ALIGNMENT PIN COMPLETE SET OF SEGMENTS -#XXX\* **UPPER SEGMENT - #XXX** LOWER SEGMENT - #XXX SEGMENT ALIGNMENT PIN - #XXX UNIVERSAL ALIGNMENT PIN TAMPER PIN -#XXX DOSING DISK - #XXX DOSING DISK PET-TX-#XXX

| _       | <b>-</b>             |              | _    |
|---------|----------------------|--------------|------|
| itegory | Part #               | Category     | Page |
| 6       | SSF40CPB-XXX         | Change Parts | 16   |
| 6       | SSF40CPB1-XXX        | Change Parts | 16   |
| 6       | SSF40CPB2-XXX        | Change Parts | 16   |
| t Pins  | GKF15CPB3-XXX        | Change Parts | 16   |
| t Pins  | GFK15CPB4            | Change Parts | 16   |
| 6       | SSF70CPB-XXX         | Change Parts | 16   |
| 6       | SSF70CPB1-XXX        | Change Parts | 16   |
| 5       | SSF70CPB2-XXX        | Change Parts | 16   |
| t Pins  | GKF15CPB3 - XXX      | Change Parts | 16   |
| t Pins  | GKF15CPB4            | Change Parts | 17   |
| ns      | SSF70CPC1-XXX        | Change Parts | 17   |
| sks     | SSF70CPD-XXX-MMM     | Change Parts | 17   |
| sks     | SSF70CPD-XXX-MMM-PTX | Change Parts | 17   |
|         |                      |              |      |