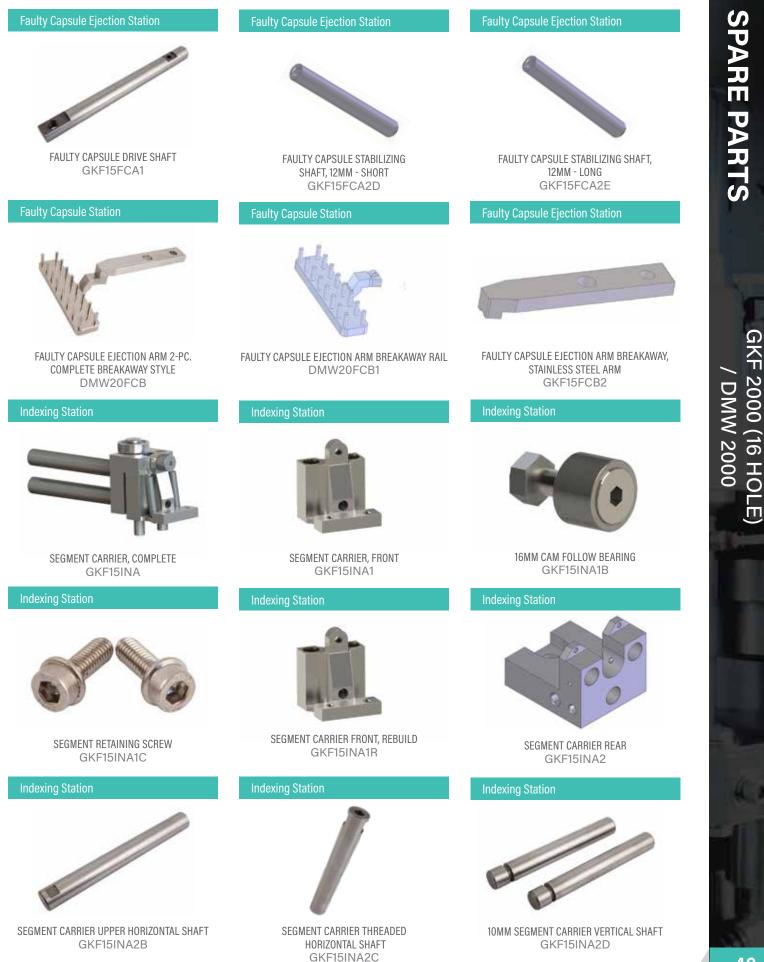

SEGMENT CARRIER COMPLETE GKF07INA **Cleaning Station** 

CLEANING PIN BLOCK, COMPLETE GKF07CSA4-XXX

CLEANING STATION BLOCK, ONE PIECE -#XXX GKF07CSA5-XXX

EJECTION PIN, STAINLESS STEEL GKF07EJBS

Faulty Capsule Station

## Indexing Station

SEGMENT CARRIER FRONT GKF07INA1

**Cleaning Pin** 

CLEANING PIN BC GKF07CSA4C1

**Ejection Station** 

EJECTION BLOCK W/PINS GKF07EJA

Ejection Station

BRUSHED EJECTION PIN, STAINLESS STEEL -#XXX GKF07EJBSB-XXX

Faulty Capsule Station

FAULTY CAPSULE EJECTION ARM BREAKAWAY RAIL GKF07FCB1

Indexing Station

SEGMENT CARRIER FRONT, REBUILD GKF07INA1R

GKF07SSBP

SEGMENT RETAINING SCREW

**16MM CAM FOLLOW BEARING** GKF15INA1B

GKF07SSB

Indexing Station

Indexing Station

SEGMENT CARRIER, REAR

GKF07SSC

**GKF 700** 

| Tamper Dosing Station                                   | Tamper Dosing Station                                                                                                                                                                                                                                                                                                                                                                                                                                                                                                                                                                                                                                                                                                                                                                                                                                                                                                                                                                                                                                                                                                                                                                                                                                                                                                                                                                                                                                                                                                                                                                                                                                                                                                                                                                                                                                                                                                                                                                                                                                                                                                          | Tamper Dosing Station                                        |
|---------------------------------------------------------|--------------------------------------------------------------------------------------------------------------------------------------------------------------------------------------------------------------------------------------------------------------------------------------------------------------------------------------------------------------------------------------------------------------------------------------------------------------------------------------------------------------------------------------------------------------------------------------------------------------------------------------------------------------------------------------------------------------------------------------------------------------------------------------------------------------------------------------------------------------------------------------------------------------------------------------------------------------------------------------------------------------------------------------------------------------------------------------------------------------------------------------------------------------------------------------------------------------------------------------------------------------------------------------------------------------------------------------------------------------------------------------------------------------------------------------------------------------------------------------------------------------------------------------------------------------------------------------------------------------------------------------------------------------------------------------------------------------------------------------------------------------------------------------------------------------------------------------------------------------------------------------------------------------------------------------------------------------------------------------------------------------------------------------------------------------------------------------------------------------------------------|--------------------------------------------------------------|
|                                                         |                                                                                                                                                                                                                                                                                                                                                                                                                                                                                                                                                                                                                                                                                                                                                                                                                                                                                                                                                                                                                                                                                                                                                                                                                                                                                                                                                                                                                                                                                                                                                                                                                                                                                                                                                                                                                                                                                                                                                                                                                                                                                                                                |                                                              |
| TAMPER HOLDING BLOCK, COMPLETE<br>GKF07TDB1             | TRANSFER PIN HOLDING BLOCK<br>GKF07TDB2A                                                                                                                                                                                                                                                                                                                                                                                                                                                                                                                                                                                                                                                                                                                                                                                                                                                                                                                                                                                                                                                                                                                                                                                                                                                                                                                                                                                                                                                                                                                                                                                                                                                                                                                                                                                                                                                                                                                                                                                                                                                                                       | TAMPER RETAINING PLATE<br>GKF07TDB2B                         |
| Tamper Dosing Station                                   | Tamper Dosing Station                                                                                                                                                                                                                                                                                                                                                                                                                                                                                                                                                                                                                                                                                                                                                                                                                                                                                                                                                                                                                                                                                                                                                                                                                                                                                                                                                                                                                                                                                                                                                                                                                                                                                                                                                                                                                                                                                                                                                                                                                                                                                                          | Tamper Dosing Station                                        |
|                                                         |                                                                                                                                                                                                                                                                                                                                                                                                                                                                                                                                                                                                                                                                                                                                                                                                                                                                                                                                                                                                                                                                                                                                                                                                                                                                                                                                                                                                                                                                                                                                                                                                                                                                                                                                                                                                                                                                                                                                                                                                                                                                                                                                |                                                              |
| TAMPER SPRING<br>GKF15TDB2C                             | TAMPER SPRING, HEAVY<br>GKF15TDB2C1                                                                                                                                                                                                                                                                                                                                                                                                                                                                                                                                                                                                                                                                                                                                                                                                                                                                                                                                                                                                                                                                                                                                                                                                                                                                                                                                                                                                                                                                                                                                                                                                                                                                                                                                                                                                                                                                                                                                                                                                                                                                                            | TAMPER CAP, PLASTIC<br>GKF15TDB2D                            |
| Tamper Dosing Station                                   | Tamper Dosing Station                                                                                                                                                                                                                                                                                                                                                                                                                                                                                                                                                                                                                                                                                                                                                                                                                                                                                                                                                                                                                                                                                                                                                                                                                                                                                                                                                                                                                                                                                                                                                                                                                                                                                                                                                                                                                                                                                                                                                                                                                                                                                                          | Tamper Dosing Station                                        |
| · entre contraction .                                   | - and second the                                                                                                                                                                                                                                                                                                                                                                                                                                                                                                                                                                                                                                                                                                                                                                                                                                                                                                                                                                                                                                                                                                                                                                                                                                                                                                                                                                                                                                                                                                                                                                                                                                                                                                                                                                                                                                                                                                                                                                                                                                                                                                               |                                                              |
| ALUMINUM GUIDE RING COMPLETE<br>GKF07TDCC               | ALUMINUM GUIDE RING REBUILD<br>GKF07TDCR                                                                                                                                                                                                                                                                                                                                                                                                                                                                                                                                                                                                                                                                                                                                                                                                                                                                                                                                                                                                                                                                                                                                                                                                                                                                                                                                                                                                                                                                                                                                                                                                                                                                                                                                                                                                                                                                                                                                                                                                                                                                                       | UNETCHED TAMPER PIN HOLDER<br>BLOCK GUIDE SHAFT<br>GKF07TDC1 |
| Tamper Dosing Station                                   | Tamper Dosing Station                                                                                                                                                                                                                                                                                                                                                                                                                                                                                                                                                                                                                                                                                                                                                                                                                                                                                                                                                                                                                                                                                                                                                                                                                                                                                                                                                                                                                                                                                                                                                                                                                                                                                                                                                                                                                                                                                                                                                                                                                                                                                                          | Tamper Dosing Station                                        |
|                                                         | The second secon |                                                              |
| ETCHED TAMPER PIN HOLDER BLOCK GUIDE SHAFT<br>GKF07TDC2 | SENSOR HOLDING PLATE<br>GKF07TDD                                                                                                                                                                                                                                                                                                                                                                                                                                                                                                                                                                                                                                                                                                                                                                                                                                                                                                                                                                                                                                                                                                                                                                                                                                                                                                                                                                                                                                                                                                                                                                                                                                                                                                                                                                                                                                                                                                                                                                                                                                                                                               | WIPER BLOCK, PET-TX<br>GKF07TDE                              |
| Tamper Dosing Station                                   | Tamping Ring Resurface                                                                                                                                                                                                                                                                                                                                                                                                                                                                                                                                                                                                                                                                                                                                                                                                                                                                                                                                                                                                                                                                                                                                                                                                                                                                                                                                                                                                                                                                                                                                                                                                                                                                                                                                                                                                                                                                                                                                                                                                                                                                                                         | Tamper Dosing Station                                        |
|                                                         |                                                                                                                                                                                                                                                                                                                                                                                                                                                                                                                                                                                                                                                                                                                                                                                                                                                                                                                                                                                                                                                                                                                                                                                                                                                                                                                                                                                                                                                                                                                                                                                                                                                                                                                                                                                                                                                                                                                                                                                                                                                                                                                                | 0                                                            |
| TAMPING RING, PET-TX<br>GKF07TDF                        | TAMPING RING, RESURFACE<br>GKF07TDFR                                                                                                                                                                                                                                                                                                                                                                                                                                                                                                                                                                                                                                                                                                                                                                                                                                                                                                                                                                                                                                                                                                                                                                                                                                                                                                                                                                                                                                                                                                                                                                                                                                                                                                                                                                                                                                                                                                                                                                                                                                                                                           | TAMPING RING, BRONZE<br>GKF07TDF2                            |