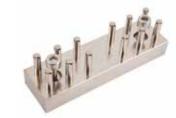

**BOHANAN 2000** 

Change Parts Complete

Segments.

CHANGE PARTS, COMPLETE -#XXX

BOH20CP-XXX

COMPLETE SET OF SEGMENTS -#XXX

BOH20CPB-XXX\*

SEGMENT ALIGNMENT PIN -#XXX

> XXX=Capsule Size \*Includes 12 Upper Segments, 12 Lower Segments, 2 Segment Alignment Pins, 2 Universal Segment Alignment Pins Picture may not be exact representation.

XXX=Capsule Size We have reverse engineering capabilities for most parts. Call for details. *Picture may not be exact representation.* 