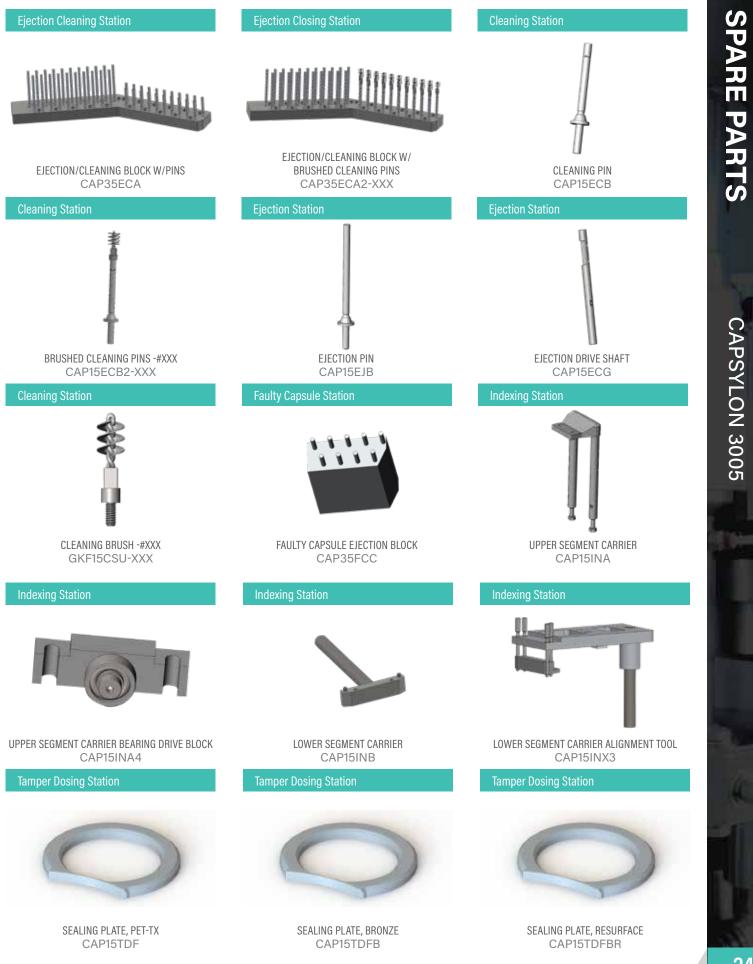

# CAPSYLON 3005

### Part

CHANGE PARTS COMPLETE KIT -#XXX MAGAZINE ASSEMBLY COMPLETE -#XXX (11 HOLE) MAGAZINE ASSEMBLY COMPLETE -#XXX (10 HOLE) VERTICAL SORTING FINGERS -#XXX (11 HOLE) VERTICAL SORTING FINGERS -#XXX (10 HOLE) COMPLETE SET OF SEGMENTS -#XXX\* **UPPER SEGMENT -#XXX** LOWER SEGMENT -#XXX SEGMENT ALIGNMENT PIN -#XXX UNIVERSAL SEGMENT ALIGNMENT PIN TAMPER PIN -#XXX **DOSING DISK -#XXX** DOSING DISK PET-TX-#XXX ADJUSTABLE PLATE -#XXX ADJUSTABLE DOSING SHEATH -#XXX DOSING DISK ALIGNMENT PIN -#XXX TRANSFER ALIGNMENT PIN -#XXX SORTING BLOCK -#XXX (11 HOLE) SORTING BLOCK -#XXX (10 HOLE) HORIZONTAL SORTING FINGERS -#XXX (11 HOLE) HORIZONTAL SORTING FINGERS -#XXX (10 HOLE) PROTECTIVE CASES