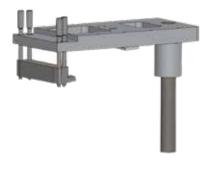

# ALIGNMENT PIN TOOL KIT

This kit provides the tools needed to align all critical stations on the following encapsulators, including: magazine towers, the dosing disk to lower segment, upper segment to lower segment, and dosing disk to guide ring.

Designed for use with the following encapsulation machine models: GKF 330/400, 700, 1500; and DMW 2000.

| Item Description              | Part No.      |  |
|-------------------------------|---------------|--|
| Alignment Pin Tool Kit - #XXX | GKF15APCC-XXX |  |