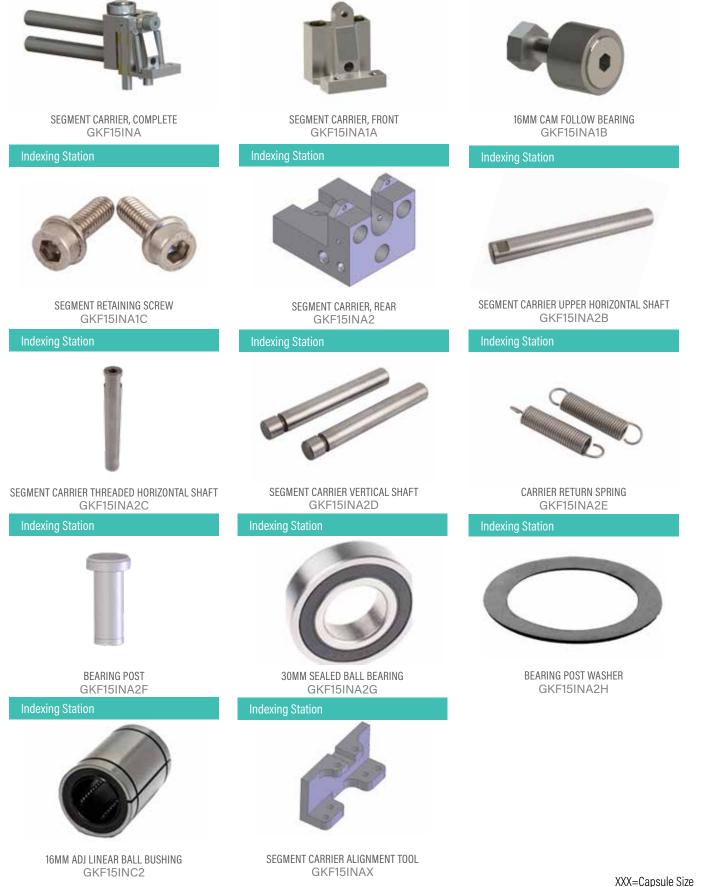

# **BOHANAN 1500**

Part

SEGMENT CARRIER COMPLETE SEGMENT CARRIER FRONT 16MM CAM FOLLOW BEARING SEGMENT RETAINING SCREW SEGMENT CARRIER REAR SEGMENT CARRIER UPPER HORIZONTAL SHAFT SEGMENT CARRIER THREADED HORIZONTAL SHAFT SEGMENT CARRIER VERTICAL SHAFT CARRIER RETURN SPRING BEARING POST SEALED BALL BEARING 30MM BEARING POST WASHER 16MM ADJ LINEAR BALL BUSHING SEGMENT CARRIER ALIGNMENT TOOL