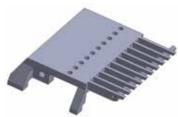

COMPLETE SET OF SEGMENTS -#XXX \*

CAP15CPB-XXX

CHANGE PARTS, COMPLETE -#XXX CAP15CP-XXX

**Change Parts Complete** 

MAGAZINE ASSEMBLY, COMPLETE -#XXX (11 HOLE)

CAP15CPA-XXX

UPPER SEGMENT -#XXX

CAP15CPB1-XXX

VERTICAL SORTING FINGERS -#XXX (11 HOLE) CAP15CPA3-XXX

LOWER SEGMENT -#XXX

CAP15CPB2-XXX

STORAGE CASE IM2700

> XXX=Capsule Size \*Includes 12 Upper Segments, 12 Lower Segments, 2 Segment Alignment Pins, 2 Universal Segment Alignment Pins Picture may not be exact representation.