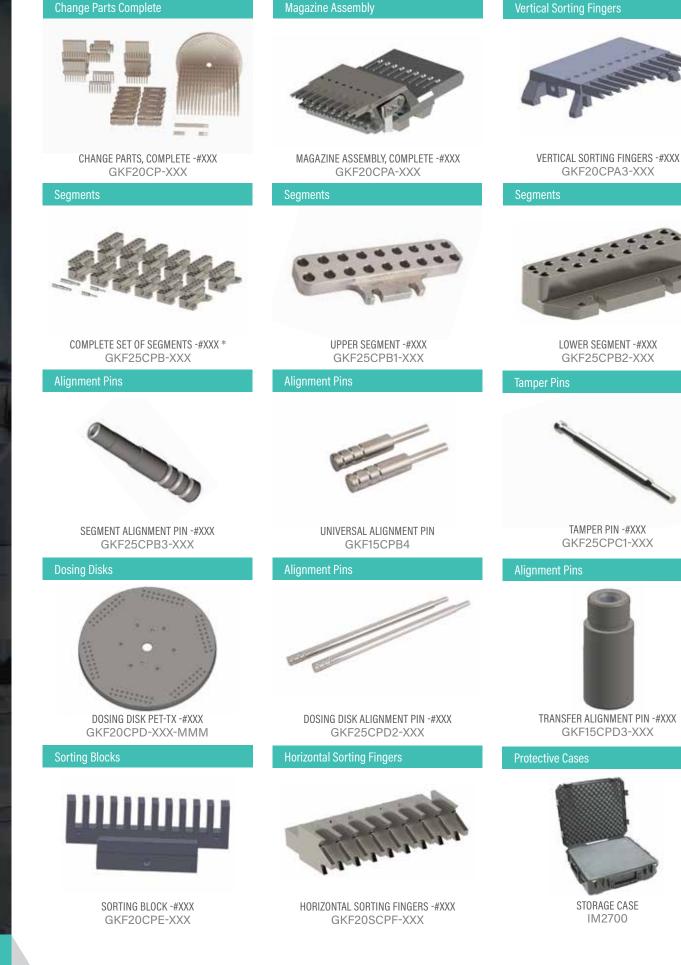

**BOHANAN 2000** 

Change Parts Complete

Segments.

CHANGE PARTS, COMPLETE -#XXX

BOH20CP-XXX

COMPLETE SET OF SEGMENTS -#XXX

BOH20CPB-XXX\*

SEGMENT ALIGNMENT PIN -#XXX

GKF15CPB3-XXX

.....

**Dosing Disks** 

DOSING DISK -#XXX

BOH20CPD-XXX-MMM

TRANSFER ALIGNMENT PIN -#XXX GKF15CPD3-XXX

SORTING BLOCK -#XXX BOH20CPE-XXX

**Dosing Disks** 

UNIVERSAL SEGMENT ALIGNMENT PIN GKF15CPB4

UPPER SEGMENT -#XXX BOH20CPB1-XXX

BOH20CPA-XXX

MAGAZINE ASSEMBLY -#XXX

Vertical Sorting Fingers

LOWER SEGMENT -#XXX

BOH20CPB2-XXX

TAMPER PIN -#XXX

BOH20CPC1-XXX

DOSING DISK ALIGNMENT PIN -#XXX

BOH20CPD2-XXX

HORIZONTAL SORTING FINGERS -#XXX

BOH20CPF-XXX

Horizontal Sorting Fingers

VERTICAL SORTING FINGERS -#XXX BOH20CPA3-XXX

STORAGE CASE IM2700

> XXX=Capsule Size \*Includes 12 Upper Segments, 12 Lower Segments, 2 Segment Alignment Pins, 2 Universal Segment Alignment Pins Picture may not be exact representation.

XXX=Capsule Size We have reverse engineering capabilities for most parts. Call for details. *Picture may not be exact representation.* 