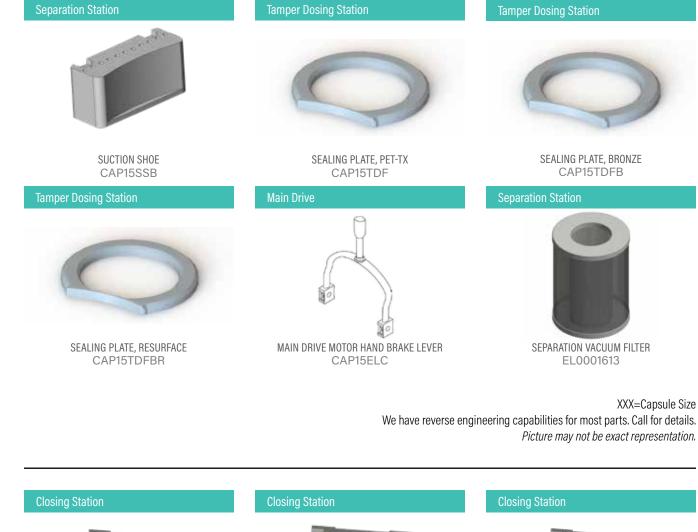

# Part

CHANGE PARTS COMPLETE -#XXX MAGAZINE ASSEMBLY COMPLETE -#XXX (11 HOLE) VERTICAL SORTING FINGERS -#XXX (11 hole) COMPLETE SET OF SEGMENTS -#XXX\* **UPPER SEGMENT -#XXX** LOWER SEGMENT -#XXX SEGMENT ALIGNMENT PIN-XXX UNIVERSAL SEGMENT ALIGNMENT PIN TAMPER PIN -#XXX DOSING DISK -#XXX DOSING DISK PET-TX-#XXX DOSING DISK ALIGNMENT PIN -#XXX TRANSFER ALIGNMENT PIN -#XXX SORTING BLOCK -#XXX (11 HOLE) HORIZONTAL SORTING FINGERS -#XXX (11 HOLE) PROTECTIVE CASES