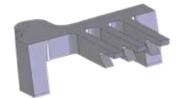

**BOHANAN 2000** 

Change Parts Complete

Segments.

CHANGE PARTS, COMPLETE -#XXX

BOH20CP-XXX

COMPLETE SET OF SEGMENTS -#XXX

BOH20CPB-XXX\*

SEGMENT ALIGNMENT PIN -#XXX

UNIVERSAL SEGMENT ALIGNMENT PIN GKF15CPB4

UPPER SEGMENT -#XXX BOH20CPB1-XXX

BOH20CPA-XXX

MAGAZINE ASSEMBLY -#XXX

Vertical Sorting Fingers

LOWER SEGMENT -#XXX

BOH20CPB2-XXX

TAMPER PIN -#XXX

BOH20CPC1-XXX

DOSING DISK ALIGNMENT PIN -#XXX

BOH20CPD2-XXX

HORIZONTAL SORTING FINGERS -#XXX

BOH20CPF-XXX

Horizontal Sorting Fingers

VERTICAL SORTING FINGERS -#XXX BOH20CPA3-XXX

STORAGE CASE IM2700